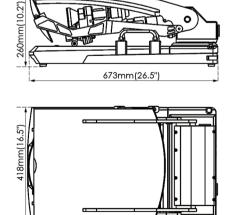

### **Antenna Dimension**

### **Specifications**

| Mechanical                   |                                                      | Environmental              |                |
|------------------------------|------------------------------------------------------|----------------------------|----------------|
| Equivalent Dish Diameter     | 1000mm                                               | Operating Temperature      | -40 °C ~+60 °C |
| Antenna Type                 | Gregorian Offset double reflector antenna            | Storage Temperature        | -45 C ~+70 C   |
|                              |                                                      | Ingress Protection Rating  | IP65           |
| Reflector Block              | 6 pieces, 5 detachable                               | Operating wind             | Up to 72kph    |
| Packaging Dimension(L×W×H)   | 700×465×440mm                                        |                            |                |
| Antenna Weight               | 28 kg                                                |                            |                |
| Electrical                   |                                                      | Tracking Performance       |                |
| Frequency Range              | Rx: 10.95~12.75 GHz                                  | Initialization Time        | ≤2 min         |
|                              | Tx: 13.75~14.50 GHz                                  | Azimuth Range              | ±90°           |
| Gain                         | Rx: 39.6 dBi (12.50 GHz)                             | Elevation Look Angle Range | +20°~+90°      |
|                              | Tx: 40.7 dBi (14.25 GHz)                             | Antenna Polarization Range | 0°~+270°       |
| Side-lobe                    | Compliant with ITU-R S.580-6,<br>EESS 502,FCC§25.209 | GPS/BDS                    | Built-in       |
| Cross-polarization isolation | ≥30dB (within 1dB BW)                                |                            |                |
| G/T                          | 17.5dB/K@30°elevation                                |                            |                |
| Signal Polarization          | Liner Orthogonal                                     |                            |                |
| Power Consumption            | ≤80W                                                 |                            |                |