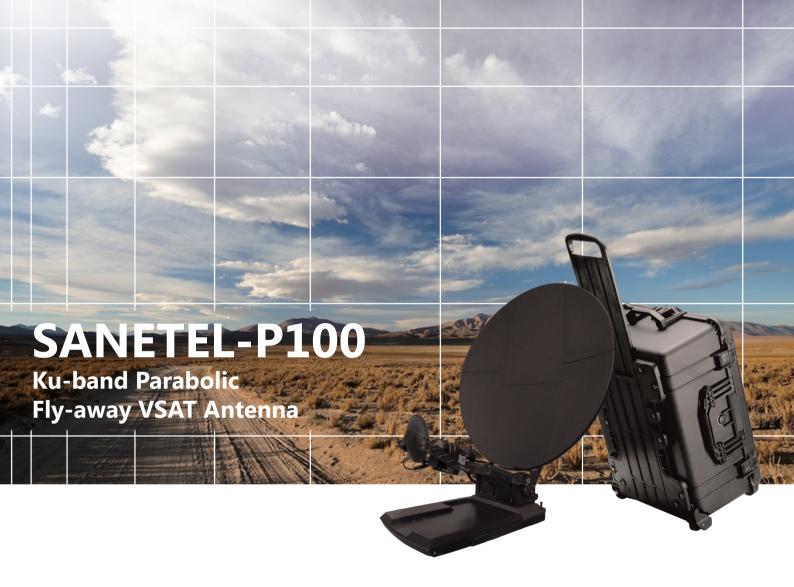

# Ensure ever-lasting remarkable performance even on Everest

Excellent portability / Automatic Tracking operation Great tolerance to extreme environments

SANETEL-P100 Ku-band Parabolic Fly-away VSAT Antenna, is designed for outdoor and wilderness satellite communication. The antenna reflector is made from carbon fiber dismountable in 6 pieces, which makes the system high-strength and light-weight. One button press, the antenna would automatically deploy, track the satellite, adjust and retract. SANETEL P100 can also be set up easily without any calibration. The compact and modular design makes it easily to specific packaging.