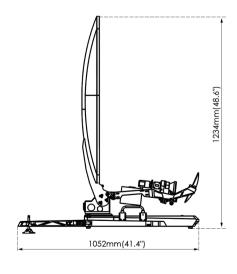

### **Antenna Dimension**

### **Specifications**

| Mechanical                   |                                                      | Environmental              |                |
|------------------------------|------------------------------------------------------|----------------------------|----------------|
| Equivalent Dish Diameter     | 1000mm                                               | Operating Temperature      | -40 °C ~+60 °C |
| Antenna Type                 | Gregorian Offset double reflector antenna            | Storage Temperature        | -45 C ~+70 C   |
|                              |                                                      | Ingress Protection Rating  | IP65           |
| Reflector Block              | 6 pieces, 5 detachable                               | Operating wind             | Up to 72kph    |
| Packaging Dimension(L×W×H)   | 700×465×440mm                                        |                            |                |
| Antenna Weight               | 28 kg                                                |                            |                |
| Electrical                   |                                                      | Tracking Performance       |                |
| Frequency Range              | Rx: 10.95~12.75 GHz                                  | Initialization Time        | ≤2 min         |
|                              | Tx: 13.75~14.50 GHz                                  | Azimuth Range              | ±90°           |
| Gain                         | Rx: 39.6 dBi (12.50 GHz)                             | Elevation Look Angle Range | +20°~+90°      |
|                              | Tx: 40.7 dBi (14.25 GHz)                             | Antenna Polarization Range | 0°~+270°       |
| Side-lobe                    | Compliant with ITU-R S.580-6,<br>EESS 502,FCC§25.209 | GPS/BDS                    | Built-in       |
| Cross-polarization isolation | ≥30dB (within 1dB BW)                                |                            |                |
| G/T                          | 17.5dB/K@30°elevation                                |                            |                |
| Signal Polarization          | Liner Orthogonal                                     |                            |                |
| Power Consumption            | ≤80W                                                 |                            |                |